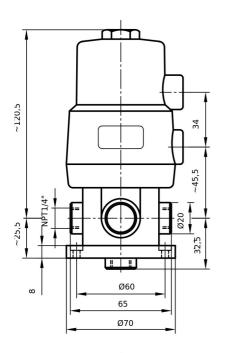

Illustration exemplary

All data in mm; Illustration exemplary

## **Technical data**

| Connection              | NPT1/4"   |
|-------------------------|-----------|
| Nominal Diameter        | DN04      |
| Material Body           | PVDF      |
| Material O-ring         | FKM       |
| Material Ball           | PVDF      |
| Material Sealing Sleeve | PTFE      |
| Material Pressure Screw | PVDF      |
| Kvs Value               | 0.58 m³/h |
| Max. Media Temperature  | 140°C     |
| Pressure Stage          | PN10      |
| Control Pressure        | 6 bar     |
| Torque                  | 2.5 Nm    |