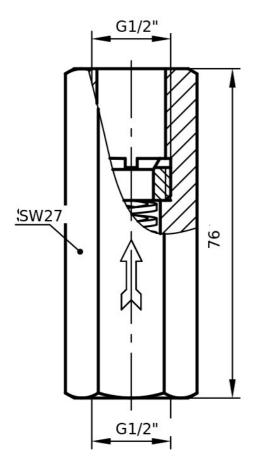

Illustration exemplary

All data in mm; Illustration exemplary

## Technical data

| Nominal Diameter       | DN08      |
|------------------------|-----------|
| Inlet A                | G1/2"     |
| Outlet B               | G1/2"     |
| Material Body          | PVDF      |
| Material O-ring        | FKM       |
| Material Sealing Cone  | PCTFE     |
| Material Spring        | PCTFE     |
| Opening Pressure       | 0.05 bar  |
| Kvs Value              | 0.45 m³/h |
| Max. Media Temperature | 140°C     |
| Pressure Stage         | PN6       |