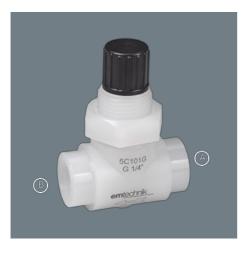

## 5C101N0318PFFP

Compact Valve Series 5C, for panel mounting, straight, with female G- or NPT-thread

emtechnik implybetter

## **Technical data**

| Nominal Diameter       | DN03    |
|------------------------|---------|
| Connection A           | NPT1/8" |
| Connection B           | NPT1/8" |
| Material Body          | PFA     |
| Material O-ring        | FKM     |
| Material Spindle       | PCTFE   |
| Kvs Value              | 0.1m³/h |
| Max. Media Temperature | 180°C   |
| Pressure Stage         | PN10    |