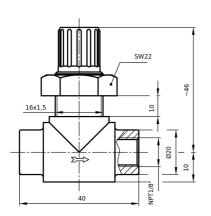

Illustration exemplary

All data in mm; Illustration exemplary

## **Technical data**

| Nominal Diameter       | DN03    |
|------------------------|---------|
| Connection A           | NPT1/8" |
| Connection B           | NPT1/8" |
| Material Body          | PFA     |
| Material O-ring        | FKM     |
| Material Spindle       | PCTFE   |
| Kvs Value              | 0.1m³/h |
| Max. Media Temperature | 180°C   |
| Pressure Stage         | PN10    |