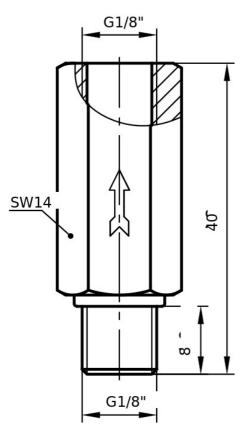

Illustration exemplary

All data in mm; Illustration exemplary

## **Technical data**

| Nominal Diameter       | DN03          |
|------------------------|---------------|
| Inlet A                | G1/8"         |
| Outlet B               | G1/8"         |
| Material Body          | PP            |
| Material O-ring        | FFKM          |
| Material Sealing Cone  | PTFE          |
| Opening Pressure       | 0.1 - 0.2 bar |
| Kvs Value              | 0.2 m³/h      |
| Max. Media Temperature | 90°C          |
| Pressure Stage         | PN6           |