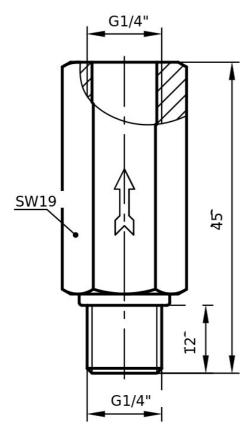

Illustration exemplary

All data in mm; Illustration exemplary

## Technical data

| Nominal Diameter       | DN04          |
|------------------------|---------------|
| Inlet A                | G1/4"         |
| Outlet B               | G1/4"         |
| Material Body          | PFA           |
| Material O-ring        | FKM           |
| Material Sealing Cone  | PTFE          |
| Opening Pressure       | 0.1 - 0.4 bar |
| Kvs Value              | 0.3 m³/h      |
| Max. Media Temperature | 180°C         |
| Pressure Stage         | PN6           |