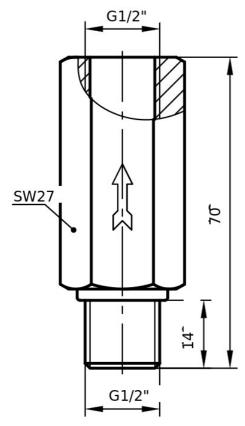

Illustration exemplary

All data in mm; Illustration exemplary

## 5R100MF0812PFFK

Check valve (Series 5R,) with female G-thread male G-thread, without spring

## Technical data

| Nominal Diameter       | DN08          |
|------------------------|---------------|
| Inlet A                | G1/2"         |
| Outlet B               | G1/2"         |
| Material Body          | PFA           |
| Material O-ring        | FFKM          |
| Material Sealing Cone  | PTFE          |
| Opening Pressure       | 0.1 - 0.9 bar |
| Kvs Value              | 0.6 m³/h      |
| Max. Media Temperature | 180°C         |
| Pressure Stage         | PN6           |