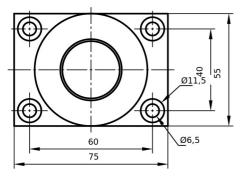

Illustration exemplary

## Ø55 Ø30 30 30 2.9.5



All data in mm; Illustration exemplary

## 5D110FG0614PTFP

Pressure keeping valve (Series 5D), with female G-thread on both sides, in block form

## Technical data

| Nominal Diameter       | DN06          |
|------------------------|---------------|
| Connection A           | G1/4"         |
| Connection B           | G1/4"         |
| Material Body          | PTFE          |
| Material O-ring        | FKM           |
| Material Membrane      | PTFE-TFM-1600 |
| Adjustment Range       | 0.2 - 6 bar   |
| Max. Media Temperature | 150°C         |
| Pressure Stage         | PN6           |

Starting from the nominal pressure rating (at  $20^{\circ}$ C), the permissible pressure reduces with increasing media temperature.