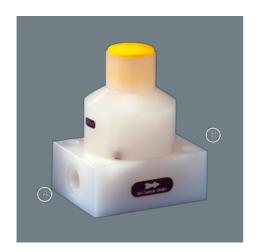

Illustration exemplary

## 5D110FG0614PTFP

Pressure keeping valve (Series 5D), with female G-thread on both sides, in block form