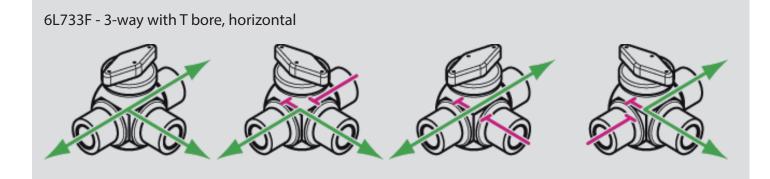

## Switching Diagrams for Ball Valves

6L701 - 2-way with through bore

6L702F - 3-way with angled bore, vertical

6L732F - 3-way with angled bore, horizontal

6L744F - 4-way with double L bore

6L741F - 4-way with through bore