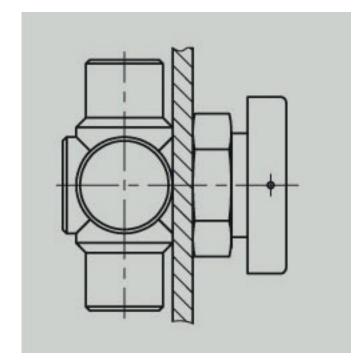

## Fastening Systems

Panel Mounting

Ball valves for panel mounting are delivered with male thread on top and loose nut. This makes it fast and easy to assemble them.

Fastening Claws

These are the ideal fastening option for ball valve with part-turn actuator and are automatically included with delivery. Fastening claws can be used in addition to wall mounting.