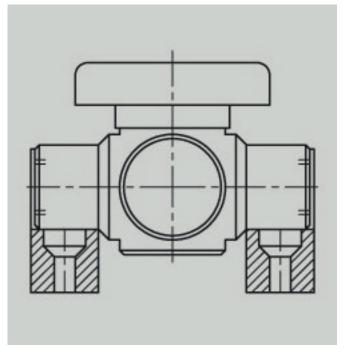

## Fastening Systems

Panel Mounting

Ball valves for panel mounting are delivered with male thread on top and loose nut. This makes it fast and easy to assemble them.

Fastening Claws

These are the ideal fastening option for ball valve with part-turn actuator and are automatically included with delivery. Fastening claws can be used in addition to wall mounting.