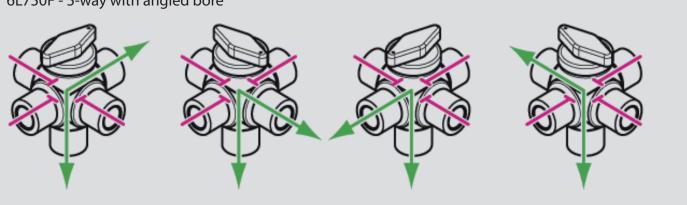

esign M = Manual (6L, 6A), P = Pneumatic (6D)

## Fastening Systems



Panel Mounting

Ball valves for panel mounting are delivered with male thread on top and loose nut. This makes it fast and easy to assemble them.





Fastening Claws

These are the ideal fastening option for ball valve with part-turn actuator and are automatically included with delivery. Fastening claws can be used in addition to wall mounting.

Fastening Clamps

Fastening clamps are used for wall mounting exclusively. They are easy to work with and provide quick assembly.





## Switching Diagrams for Ball Valves

6L701 - 2-way with through bore



6L702F - 3-way with angled bore, vertical



6L732F - 3-way with angled bore, horizontal







6L744F - 4-way with double L bore



6L741F - 4-way with through bore







6L750F - 5-way with angled bore