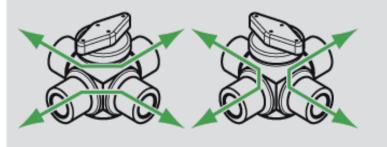

| G Thread | М   |

\* not as 1/2"-design M = Manual (6L, 6A), P = Pneumatic (6D)

## Fastening Systems



Panel Mounting

Ball valves for panel mounting are delivered with male thread on top and loose nut. This makes it fast and easy to assemble them.





Fastening Claws

These are the ideal fastening option for ball valve with part-turn actuator and are automatically included with delivery. Fastening claws can be used in addition to wall mounting.

Fastening Clamps

Fastening clamps are used for wall mounting exclusively. They are easy to work with and provide quick assembly.





## Switching Diagrams for Ball Valves

6L701 - 2-way with through bore



6L702F - 3-way with angled bore, vertical



6L732F - 3-way with angled bore, horizontal







6L744F - 4-way with double L bore



6L741F - 4-way with through bore







6L750F - 5-way with angled bore