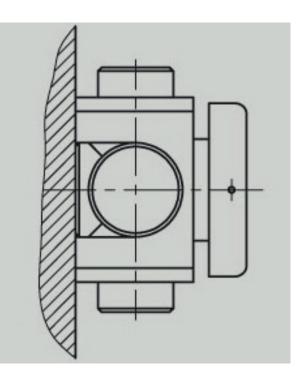

Fastening Clamps

Fastening clamps are used for wall mounting exclusively. They are easy to work with and provide quick assembly.