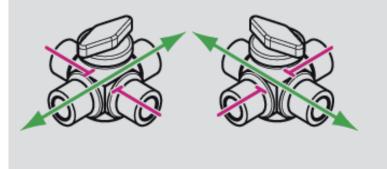

## Switching Diagrams for Ball Valves

6L701 - 2-way with through bore

6L702F - 3-way with angled bore, vertical

6L732F - 3-way with angled bore, horizontal

6L744F - 4-way with double L bore

6L741F - 4-way with through bore