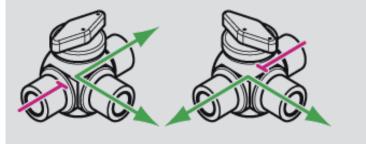

## Switching Diagrams for Ball Valves

6L701 - 2-way with through bore

6L702F - 3-way with angled bore, vertical

6L732F - 3-way with angled bore, horizontal

6L744F - 4-way with double L bore

6L741F - 4-way with through bore