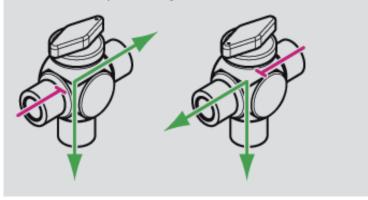

## Switching Diagrams for Ball Valves

6L701 - 2-way with through bore

6L702F - 3-way with angled bore, vertical

6L732F - 3-way with angled bore, horizontal

6L744F - 4-way with double L bore

6L741F - 4-way with through bore